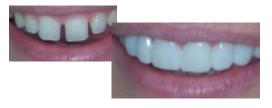

## SNAP-ON SMILE™ INDICATIONS AND ACTUAL PATIENT RESULTS

Diastema (Spaces between teeth)

Malalignment

Tetracycline Staining & Bruxism (Grinding)

Missing Teeth

**Enhancing Existing Smile** 

#### SNAPS FIRMLY INTO PLACE!

Snap-On Smile<sup>™</sup> covers up teeth that are crooked, worn, cracked, chipped, discolored or missing.