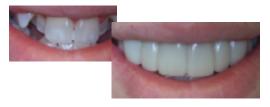

## SNAP-ON SMILE™ INDICATIONS AND ACTUAL PATIENT RESULTS

Diastema (Spaces between teeth)

Malalignment

Tetracycline Staining & Bruxism (Grinding)

Missing Teeth

**Enhancing Existing Smile** 

#### SNAPS FIRMLY INTO PLACE!

Snap-On Smile<sup>™</sup> covers up teeth that are crooked, worn, cracked, chipped, discolored or missing.