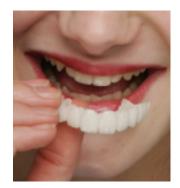

#### WHAT IS SNAP-ON SMILE™?

A thin, specialized resin material is fabricated to snap over your actual teeth and can be removed like any dental appliance.

Snap-On Smile<sup>™</sup> can be made as thin as .5mm without compromising strength. Its simple patented design allows you to eat without any impingement into the gums. What's more, you can choose from 23 color shades and 18 smile designs!