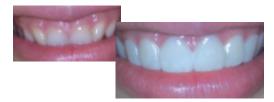

## SNAP-ON SMILE™ INDICATIONS AND ACTUAL PATIENT RESULTS

Diastema (Spaces between teeth)

Malalignment

Tetracycline Staining & Bruxism (Grinding)

Missing Teeth

**Enhancing Existing Smile** 

#### SNAPS FIRMLY INTO PLACE!

Snap-On Smile<sup>™</sup> covers up teeth that are crooked, worn, cracked, chipped, discolored or missing.