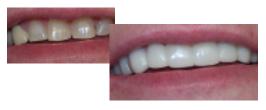

## SNAP-ON SMILE™ INDICATIONS AND ACTUAL PATIENT RESULTS

Diastema (Spaces between teeth)

Malalignment

Tetracycline Staining & Bruxism (Grinding)

Missing Teeth

**Enhancing Existing Smile** 

#### SNAPS FIRMLY INTO PLACE!

Snap-On Smile<sup>™</sup> covers up teeth that are crooked, worn, cracked, chipped, discolored or missing.